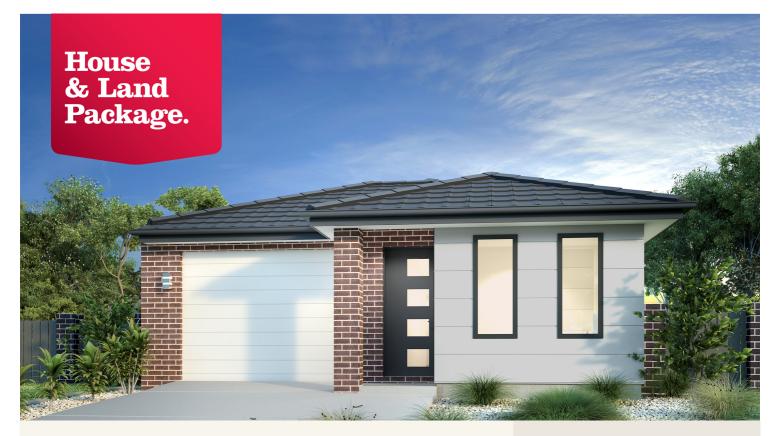

# House and land package from \$285,900\*

Address: 44 Joseph Crt, Red Cliffs

### Inclusions:

- + Carpet & Vinyl Strip Flooring
- Ducted Nat Gas Heating + Evap Cooling
- + Cookpack & Dishwasher
- Driveway & Paths

+

1

\*Images and photographs may depict fixtures, finishes and features either not supplied by G.J. Gardner Homes or not included in any price stated. These items include furniture, swimming pools, pool decks, fences, landscaping - including planter boxes, retaining walls, water features, pergolas, screens and decorative landscaping items such as fencing and outdoor kitchens and barbeques. For detailed home pricing, please talk to a new homes consultant.

## Amandari 137 - Express Series

3 =

2

1

Give us a call or drop in for a chat today.