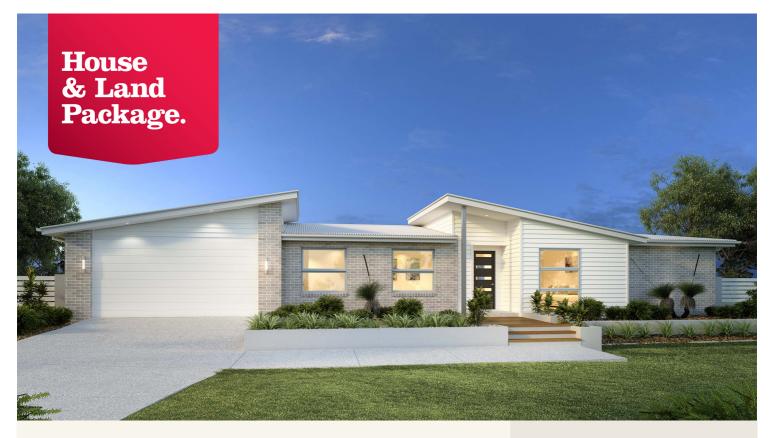

### House and land package from \$722,000\*

### Address: 28a Morrah Street, Hastings

Inclusions:

- + Floor Coverings from our Express Range
- + Westinghouse 600mm Stainless Steel Appliances
- + Rinnai Gas Solar Hot Water
- + 4 Bedrooms
- + 2 Living Areas
- + Alfresco