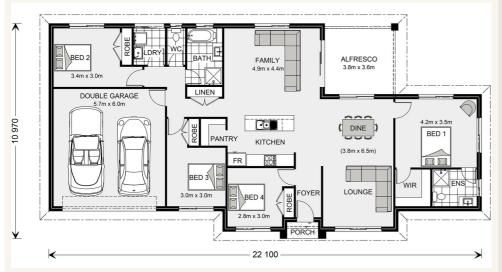

### Address: 28a Morrah Street, Hastings

Inclusions:

- + Floor Coverings from our Express Range
- + Westinghouse 600mm Stainless Steel Appliances
- + Rinnai Gas Solar Hot Water
- + 4 Bedrooms
- + 2 Living Areas
- + Alfresco

### Wishart 206 - Express Series