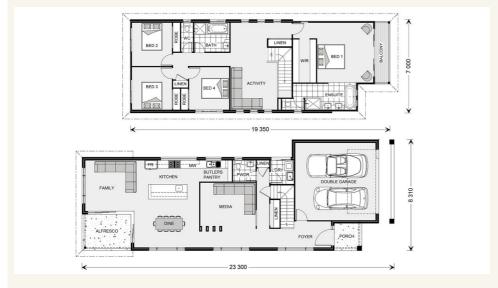

# House and land package from \$1,255,000\*

Address: 4 Tenth Ave, St Lucia

### Inclusions:

- + •Quality Fittings & Fixtures
- Stone Kitchen Top & Bathroom vanities
- + •900mm. Luxury Stainless appliances
- + •Free Façade Upgrade & Daikin Ducted AC.
- + •Ducted Vacuum system•Alarm•Intercom
- + •LED Lighting and much more...



\*Images and photographs may depict fixtures, finishes and features either not supplied by G.J. Gardner Homes or not included in any price stated. These items include furniture, swimming pools, pool decks, fences, landscaping - including planter boxes, retaining walls, water features, pergolas, screens and decorative landscaping items such as fencing and outdoor kitchens and barbeques. For detailed home pricing, please talk to a new homes consultant.

## **Buderim 290 - Prestige Series**

4

2

2



# Give us a call or drop in for a chat today.

#### Office:

Brisbane Inner City West Level 1 / 107 Milton Road, Milton Queensland 4064 QBCC: 1209617

Ivan Zlatkovich New Home Consultant Call: 0401 647 737 Email: ivan.zlatkovich@gjgardner.com.au

Call: 07 3194 9513 Email: brisbanecitywest@gjg