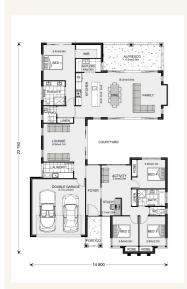

## House and land package from \$663,289\*

Address: Drouin, Drouin

## Inclusions:

- + 20mm Cesarstone Benchtops
- + 2550 Ceiling Height
- + LED Downlights
- Tiled Shower Bases
- 900mm Appliances

4



\*Images and photographs may depict fixtures, finishes and features either not supplied by G.J. Gardner Homes or not included in any price stated. These items include furniture, swimming pools, pool decks, fences, landscaping - including planter boxes, retaining walls, water features, pergolas, screens and decorative landscaping items such as fencing and outdoor kitchens and barbeques. For detailed home pricing, please talk to a new homes consultant.

## Mandalay 260 - Element Series







Give us a call or drop in for a chat today.

## Office:

Warragul

2/131 North Rd, Warragul VIC 3820 Tyrrell Constructions Pty Ltd, CDB-U 54497.

Raquel Handley Sales Consultant Call: 0458979418

Email: raquel.handley@gjgardner.com.au

Call: 03 5618 9400 Email: warragul@gjgardner.com.au Or visit gjgar