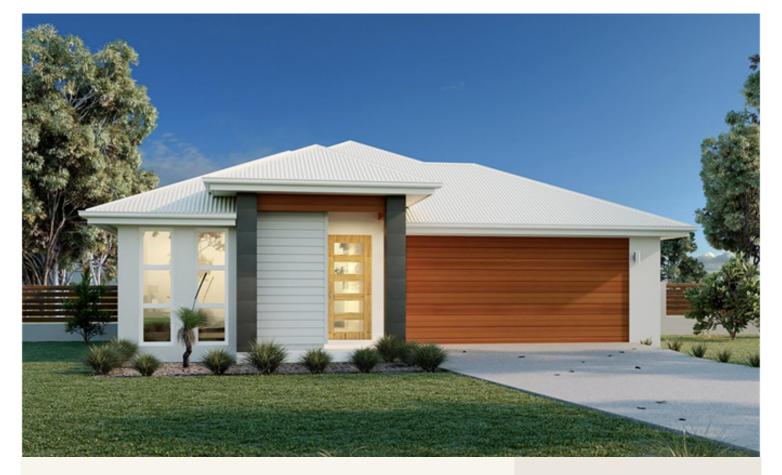

## Edgewater 186 - Element Series

#### Inclusions:

- Classic Facade
- Omega Appliances
- **Quality Tiles & Carpet**
- Ceiling Fans & Fly Screens throughout
- Air Conditioning to Master & Main Living
- Double Lockup Garage with remotes

\*Images and photographs may depict fixtures, finishes and features either not supplied by G.J. Gardner Homes or not included in any price stated. These items include furniture, swimming pools, pool decks, fences, landscaping - including planter boxes, retaining walls, water features, pergolas, screens and decorative landscaping items such as fencing and outdoor kitchens and barbeques. For detailed home pricing, please talk to a new homes consultant.