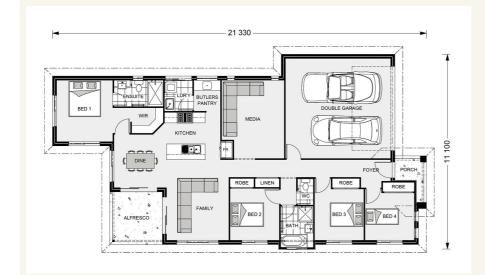

# House and land package from \$474,205\*

Address: 22 Nathan Court, Jubilee Pocket

#### Inclusions:

- Classic Facade
- Omega Appliances
- **Quality Tiles & Carpet**
- Ceiling Fans & Fly Screens throughout
- Air Conditioning to Master & Main Living
- Double Lockup Garage with remotes



\*Images and photographs may depict fixtures, finishes and features either not supplied by G.J. Gardner Homes or not included in any price stated. These items include furniture, swimming pools, pool decks, fences, landscaping - including planter boxes, retaining walls, water features, pergolas, screens and decorative landscaping items such as fencing and outdoor kitchens and barbeques. For detailed home pricing, please talk to a new homes consultant.

## Edgewater 186 - Element Series





## Give us a call or drop in for a chat today.

#### Office:

Whitsunday

Suite 2, 230 Shute Harbour Rd, Cannonvale QLD

QBCC: 1167764

Lisa Moir

Office Manager

Call: 0409 181 334

Email: lisa.moir@gjgardner.com.au

Jonathan Moir

Owner/Builder

Call: 0407 363 286

Email: jonathan.moir@gjgardner.com.