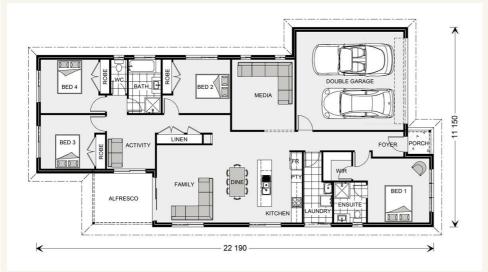

### House and land package from \$542,999\*

### Address: Lot 75 Perch Street, San Remo

Inclusions:

- + Soil Test & Site Information
- + Floor Coverings
- + Stainless steel dishwasher and appliances
- + Split System Heating and Cooling
- + Plain Concrete Allowance 40m2
- + Dishwasher



\*Images and photographs may depict fixtures, finishes and features either not supplied by G.J. Gardner Homes or not included in any price stated. These items include furniture, swimming pools, pool decks, fences, landscaping - including planter boxes, retaining walls, water features, pergolas, screens and decorative landscaping items such as fencing and outdoor kitchens and barbeques. For detailed home pricing, please talk to a new homes consultant.

## Pacific 208 - Express Series



# Give us a call or drop in for a chat today.

#### Office:

Bass Coast - Phillip Island 1/219 Settlement Rd, Cowes Vic 3922 Urban Rescue Pty Ltd, CDB-U 48925.

### Tim Maurizio

New Home Consultant Call: 0499988797 Email: tim.maurizio@gjgardner.com.au

Call: 03 5952 2150 Email: basscoast@gjgardner.com.au