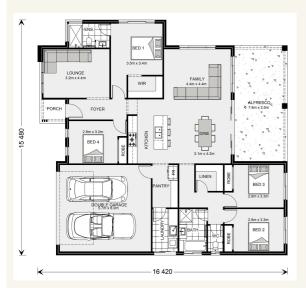

## House and land package from \$539,478\*

Address: 94 Mahogany Place, Cannon Valley

## Inclusions:

- + Classic Facade
- Omega Appliances
- Quality Tiles & Carpet
- + Ceiling Fans & Fly Screens throughout
- + Air Conditioning to Master & Main Living
- + Double Lockup Garage with remotes



\*Images and photographs may depict fixtures, finishes and features either not supplied by G.J. Gardner Homes or not included in any price stated. These items include furniture, swimming pools, pool decks, fences, landscaping - including planter boxes, retaining walls, water features, pergolas, screens and decorative landscaping items such as fencing and outdoor kitchens and barbeques. For detailed home pricing, please talk to a new homes consultant.

## Wide Bay NQ 225 - Element Series



2

2



## Office:

Whitsunday

Suite 2, 230 Shute Harbour Rd, Cannonvale QLD

802

QBCC: 1167764

Lisa Moir

Office Manager

Call: 0409 181 334

Email: lisa.moir@gjgardner.com.au

Jonathan Moir

Owner/Builder

Call: 0407 363 286

Email: jonathan.moir@gjgardner.com.au

Call: 07 4946 5690

Email: whitsu