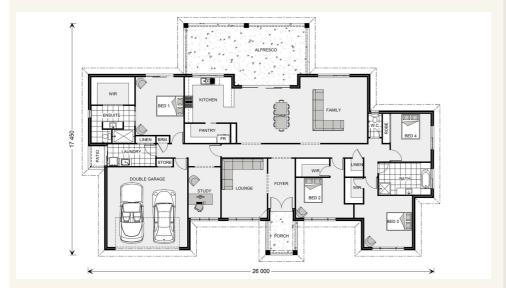

## House and land package from \$501,000\*

Address: 11 King Ridge Estate, Gol Gol

### Caspian 347 - Element Series

2

### Inclusions:

- + Carpet to Bedrooms and Lounge
- Ducted Reverse Cycle Air Con
- Panel Lift door with Remote
- + Dishwasher and TV Antenna
- + Walk in Robe and Ensuite to Main Bedroom
- + Driveway and Crossover