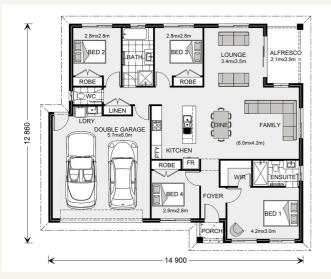

# House and land package from \$421,483\*

## Address: 30, 80 Perth Street, Aberdeen

Inclusions:

- + Genuine Turn Key Packages
- + SMEG Appliances- Technology with Style
- + Square Edge 20mm Stone Benchtops
- + Vinyl Pland and Carpet Floor Coverings
- + LG Ducted Reverse Cycle Air Conditioning
- + Plain Grey Broom Finish Concrete Driveway

### Brighton 195 - Estate Series