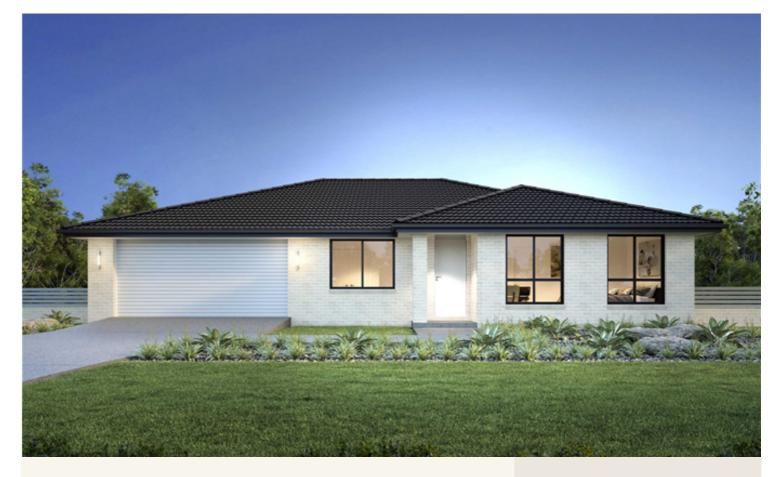

# House and land package from \$421,483\*

## Address: 30, 80 Perth Street, Aberdeen

Inclusions:

- + Genuine Turn Key Packages
- + SMEG Appliances- Technology with Style
- + Square Edge 20mm Stone Benchtops
- + Vinyl Pland and Carpet Floor Coverings
- + LG Ducted Reverse Cycle Air Conditioning
- + Plain Grey Broom Finish Concrete Driveway

### Brighton 195 - Estate Series