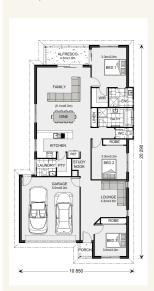

## House and land package from \$543,158\*

Address: 1201 Silvan Street, Wallan

Inclusions:

+

.

.

т .

+



\*Images and photographs may depict fixtures, finishes and features either not supplied by G.J. Gardner Homes or not included in any price stated. These items include furniture, swimming pools, pool decks, fences, landscaping - including planter boxes, retaining walls, water features, pergolas, screens and decorative landscaping items such as fencing and outdoor kitchens and barbeques. For detailed home pricing, please talk to a new homes consultant.

### Westerfolds - 3 sizes. - Express Series

3

2

2

# Give us a call or drop in for a chat today.

### Office:

Melbourne North East - Darebin, Banyule, Manningham

3/1173 Plenty Rd, Bundoora Victoria 3083 PM Build Pty Ltd, CBD-U 58316.

#### Sal Kumar

New Home Consultant Call: 0406 799 326

Email: sal.kumar@gjgardner.com.au

### Sal Kum