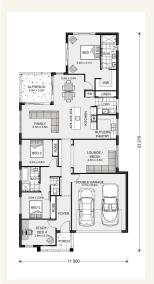

# House and land package from \$397,799\*

Address: 17 Stam Court, Maffra

#### Inclusions:

- Caesar Stone Benchtops to Kitchen
- 2550mm Ceiling Height
- **Ducted Heating & Cooling**
- Downlights Through-out
- Carpet & Vinyl Flooring Through-out
- Driveway & Crossover Allowance



\*Images and photographs may depict fixtures, finishes and features either not supplied by G.J. Gardner Homes or not  $included \ in \ any \ price \ stated. \ These \ items \ include \ furniture, swimming \ pools, \ pool \ decks, fences, \ landscaping - including \$ planter boxes, retaining walls, water features, pergolas, screens and decorative landscaping items such as fencing and outdoor kitchens and barbeques. For detailed home pricing, please talk to a new homes consultant.

### Edgewater 219 - Element Series







### Give us a call or drop in for a chat today.

## Office:

Central Gippsland 85 Macarthur St, Sale VIC 3850 APR Constructions CDB-U 62062

Rheanna Palermo **New Home Consultant** Call: 0447763193 Email: rheanna.palermo@gjgardner.com.au

Call: 03 5143 1499 Email: centra