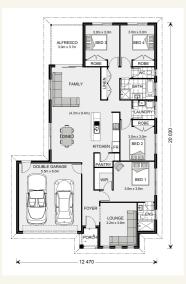

### House and land package from \$647,046\*

Address: 751 Hagley Road, Mickleham

Inclusions:

- +
- .
- .
- -
- +
- +

\*Images and photographs may depict fixtures, finishes and features either not supplied by G.J. Gardner Homes or not included in any price stated. These items include furniture, swimming pools, pool decks, fences, landscaping - including planter boxes, retaining walls, water features, pergolas, screens and decorative landscaping items such as fencing and outdoor kitchens and barbeques. For detailed home pricing, please talk to a new homes consultant.

#### Woodridge 205 - Express Series