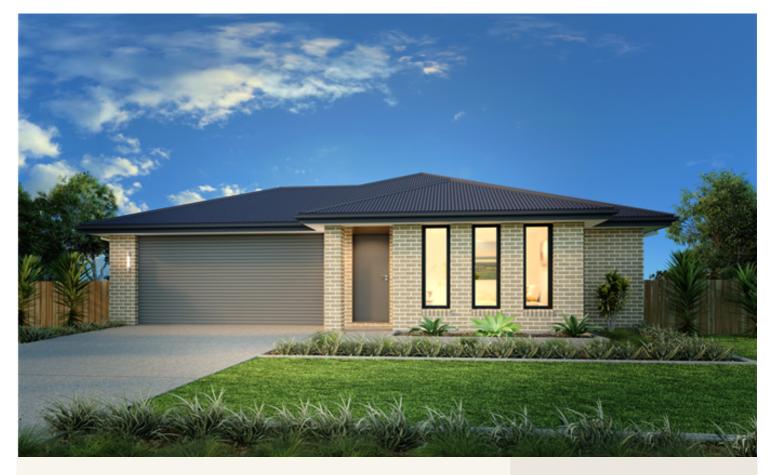

### House and land package from \$647,046\*

Address: 751 Hagley Road, Mickleham

Inclusions:

- +
- .
- .
- -
- +
- +

\*Images and photographs may depict fixtures, finishes and features either not supplied by G.J. Gardner Homes or not included in any price stated. These items include furniture, swimming pools, pool decks, fences, landscaping - including planter boxes, retaining walls, water features, pergolas, screens and decorative landscaping items such as fencing and outdoor kitchens and barbeques. For detailed home pricing, please talk to a new homes consultant.

#### Woodridge 205 - Express Series