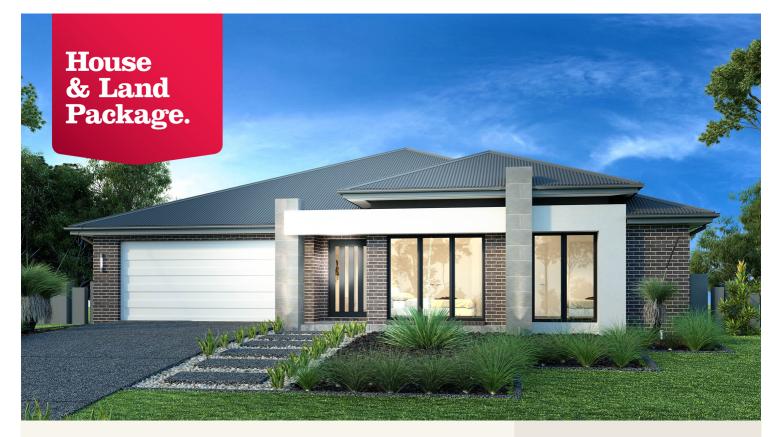

## House and land package from \$475,900\*

Address: 1 Fushcia Crt, Buronga

## Inclusions:

- + Carpet & Tiling to Entire Home
- + Rev. Cyc Ducted Air Con & Heating
- + Dushwasher & Garage Remnote
- Cloths Line & Gates
- Driveways & Paths

\_



\*Images and photographs may depict fixtures, finishes and features either not supplied by G.J. Gardner Homes or not included in any price stated. These items include furniture, swimming pools, pool decks, fences, landscaping - including planter boxes, retaining walls, water features, pergolas, screens and decorative landscaping items such as fencing and outdoor kitchens and barbeques. For detailed home pricing, please talk to a new homes consultant.

## Forest Park 228 - Element Series

4 ===

2

2

Give us a call or drop in for a chat today.