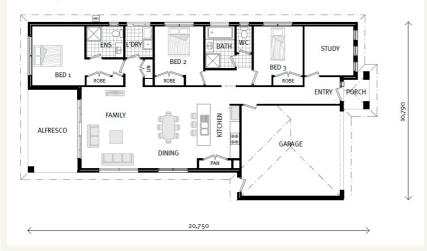

## House and land package from \$559,379\*

#### Address: 1332 Sheperd Street, Wallan

Inclusions:

- +
- +
- +
- +
- +
- +

Ascot 192 shown. Also available – Ascot 162.



\*Images and photographs may depict fixtures, finishes and features either not supplied by G.J. Gardner Homes or not included in any price stated. These items include furniture, swimming pools, pool decks, fences, landscaping - including planter boxes, retaining walls, water features, pergolas, screens and decorative landscaping items such as fencing and outdoor kitchens and barbeques. For detailed home pricing, please talk to a new homes consultant.

Welcome home.

Ascot - 2 sizes - Express Series



# Give us a call or drop in for a chat today.

#### Office:

Melbourne North East - Darebin, Banyule, Manningham 3/1173 Plenty Rd, Bundoora Victoria 3083 PM Build Pty Ltd, CBD-U 58316.

#### Sal Kumar

New Home Consultant Call: 0406 799 326 Email: sal.kumar@gjgardner.com.au

### Sal Kumar