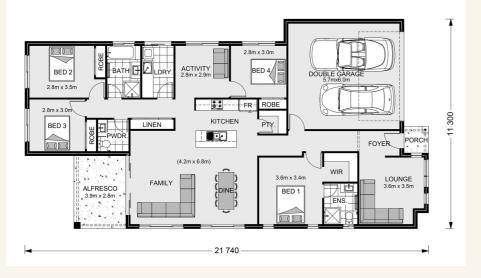

### Address: 4 Bindaree Road, Legana

Inclusions:

- + Quality Carpets to All Bedrooms
- + Modern Window Coverings
- + Walk in Pantry
- + Reverse Cycle Ducted Heating
- + 900mm Induction Cook Top with a 900mm Fan Forced Oven
- + Driveway to Double Garage

### **Claremont - Element Series**