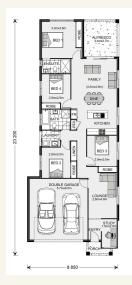

### Address: 220 Maitland Street, Kurri Kurri

Inclusions:

- + Genuine Turn Key Packages
- + SMEG Appliances- Technology with Style
- + Square Edge 20mm Stone Benchtops
- + Vinyl Pland and Carpet Floor Coverings
- + LG Ducted Reverse Cycle Air Conditioning
- + Plain Grey Broom Finish Concrete Driveway

#### Newhaven