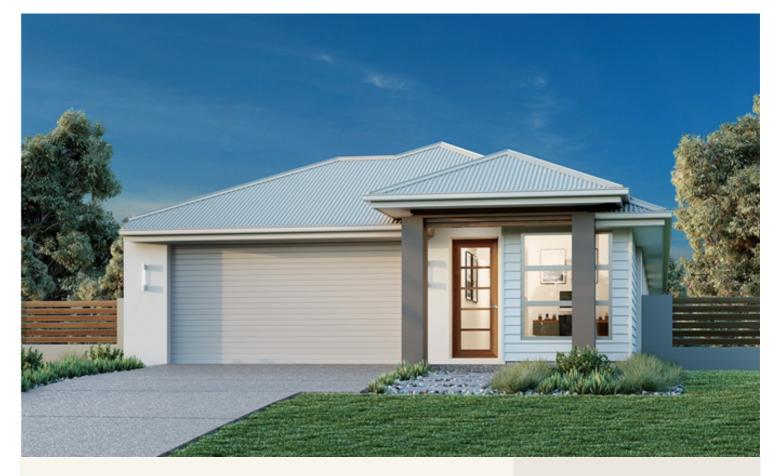

## House and land package from \$470,400\*

### Address: 220 Maitland Street, Kurri Kurri

Inclusions:

- + Genuine Turn Key Packages
- + SMEG Appliances- Technology with Style
- + Square Edge 20mm Stone Benchtops
- + Vinyl Pland and Carpet Floor Coverings
- + LG Ducted Reverse Cycle Air Conditioning
- + Plain Grey Broom Finish Concrete Driveway

#### Newhaven