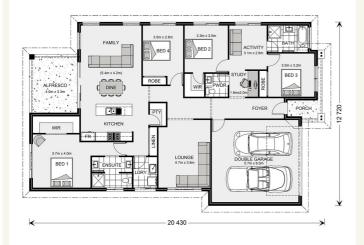

## House and land package from \$512,656\*

## Address: 17, 107 Perth Street, Aberdeen

Inclusions:

- + Genuine Turn Key Packages
- + SMEG Appliances- Technology with Style
- + Square Edge 20mm Stone Benchtops
- + Vinyl Pland and Carpet Floor Coverings
- + LG Ducted Reverse Cycle Air Conditioning
- + Plain Grey Broom Finish Concrete Driveway



\*Images and photographs may depict fixtures, finishes and features either not supplied by G.J. Gardner Homes or not included in any price stated. These items include furniture, swimming pools, pool decks, fences, landscaping - including planter boxes, retaining walls, water features, pergolas, screens and decorative landscaping items such as fencing and outdoor kitchens and barbeques. For detailed home pricing, please talk to a new homes consultant.

### Forest Park 228



# Give us a call or drop in for a chat today.

### Office:

Hunter Valley 100 George St, Singleton NSW 2330 246882C

### **Ryan Eagles**

New Home Consultant Call: 0447 586 687 Email: ryan.eagles@gjgardner.com.au

Call: 02 6572 2222 Email: huntervalley@gjgardner.com.au Or visit gjgardner.com.au

G.J. Gardner. **HOMES*