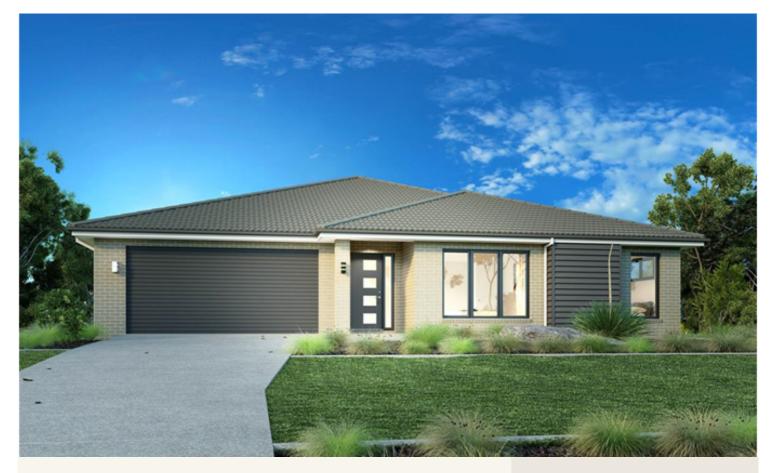

## House and land package from \$512,656\*

## Address: 17, 107 Perth Street, Aberdeen

Inclusions:

- + Genuine Turn Key Packages
- + SMEG Appliances- Technology with Style
- + Square Edge 20mm Stone Benchtops
- + Vinyl Pland and Carpet Floor Coverings
- + LG Ducted Reverse Cycle Air Conditioning
- + Plain Grey Broom Finish Concrete Driveway

### Forest Park 228