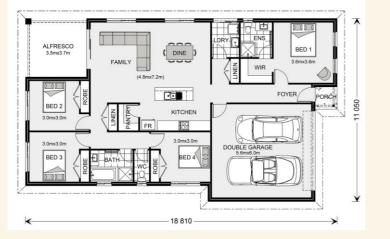

# Address: Lot 181 Clydesdale Drive, Ploughmans Arms (537sqm)

Inclusions:

- + Locks & Flyscreens to all windows and sliding doors
- + Westinghouse 600mm Cooktop and Oven
- + Dishlex Dishwasher
- + Flick Mixers throughout
- + Concrete driveway including crossover
- + Ducted Heating Throughout
- + Carpet and Tiles throughout
- + H1 Waffle Pod Slab included !!

### Nova 190 - EXPRESS SERIES