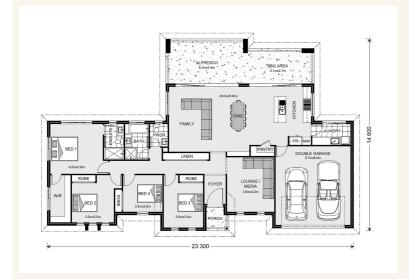

## House and land package from \$586,159\*

Address: 9 Bhima Drive, Scone

## Inclusions:

- + Genuine Turn Key Packages
- + SMEG Appliances- Technology with Style
- + Square Edge 20mm Stone Benchtops
- Vinyl Pland and Carpet Floor Coverings
- + LG Ducted Reverse Cycle Air Conditioning
- + Plain Grey Broom Finish Concrete Driveway



\*Images and photographs may depict fixtures, finishes and features either not supplied by G.J. Gardner Homes or not included in any price stated. These items include furniture, swimming pools, pool decks, fences, landscaping - including planter boxes, retaining walls, water features, pergolas, screens and decorative landscaping items such as fencing and outdoor kitchens and barbeques. For detailed home pricing, please talk to a new homes consultant.

## Stillwater 250 - Estate Series







Give us a call or drop in for a chat today.

## Office:

Hunter Valley 100 George St, Singleton NSW 2330 246882C

Josh Pescud
New Home Consultant
Call: 0428071546
Email: josh.pescud@gjgardner.com.au

Call: 02 6572 2222 Email: huntervalley@gjgardner.com.au Or visit gjgardner.com.au

Welcome home.

G.J