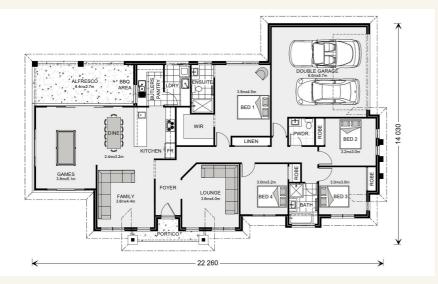

#### House and land package from \$544,454\*

#### Address: 18, 105 Perth Street, Aberdeen

Inclusions:

- + Genuine Turn Key Packages
- + SMEG Appliances- Technology with Style
- + Square Edge 20mm Stone Benchtops
- + Vinyl Pland and Carpet Floor Coverings
- + LG Ducted Reverse Cycle Air Conditioning
- + Plain Grey Broom Finish Concrete Driveway