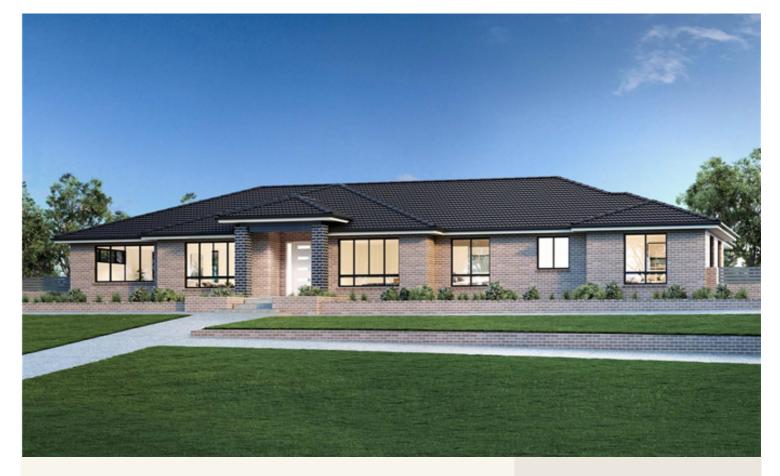

#### House and land package from \$544,454\*

#### Address: 18, 105 Perth Street, Aberdeen

Inclusions:

- + Genuine Turn Key Packages
- + SMEG Appliances- Technology with Style
- + Square Edge 20mm Stone Benchtops
- + Vinyl Pland and Carpet Floor Coverings
- + LG Ducted Reverse Cycle Air Conditioning
- + Plain Grey Broom Finish Concrete Driveway

\*Images and photographs may depict fixtures, finishes and features either not supplied by G.J. Gardner Homes or not included in any price stated. These items include furniture, swimming pools, pool decks, fences, landscaping - including planter boxes, retaining walls, water features, pergolas, screens and decorative landscaping items such as fencing and outdoor kitchens and barbeques. For detailed home pricing, please talk to a new homes consultant.