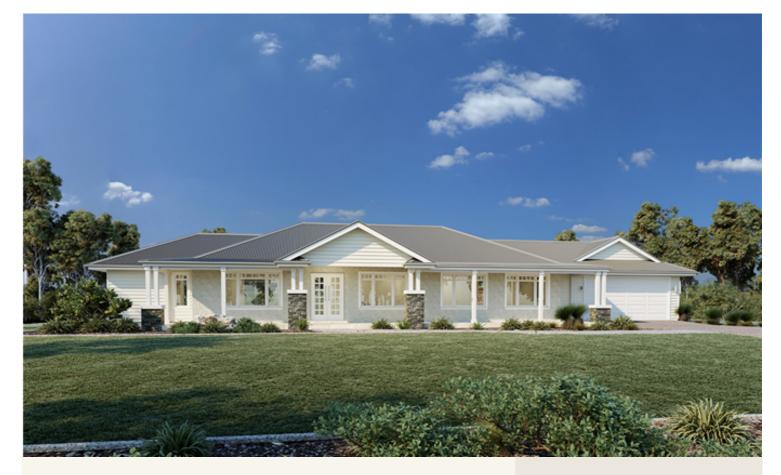

## Maryvale - Homestead Series

## Address: Lot 1 Franklin Avenue, Warragul

Inclusions:

- + 20mm Ceasar Stone Benchtops
- + 2550 Ceiling Height
- + 900mm Appliances
- + Colorbond Roofing
- + Tiled Shower Bases
- + Vinyl Timber Plank Flooring & Carpet