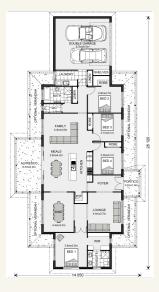

## Maryvale - Homestead Series

## Address: Lot 1 Franklin Avenue, Warragul

Inclusions:

- + 20mm Ceasar Stone Benchtops
- + 2550 Ceiling Height
- + 900mm Appliances
- + Colorbond Roofing
- + Tiled Shower Bases
- + Vinyl Timber Plank Flooring & Carpet