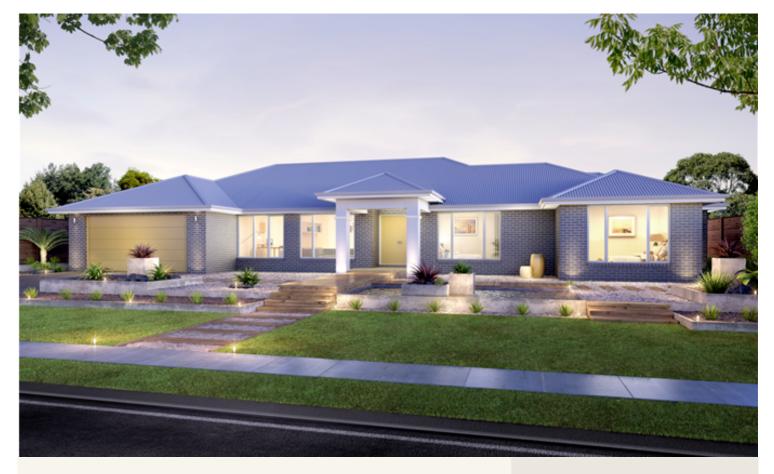

### House and land package from \$544,000\*

### Address: Lot 35 Franklin Avenue, Warragul

Inclusions:

- + 20mm Ceasar Stone Benchtops
- + 2550 Ceiling Height
- + 900mm Appliances
- + Colorbond Roofing
- + Tiled Shower Bases
- + Vinyl Timber Plank Flooring & Carpet

### Caspian 332 - Homestead Series