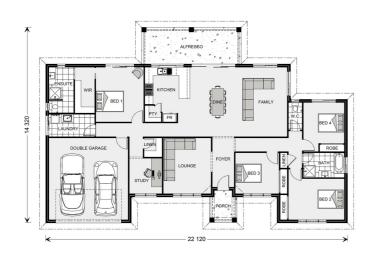

### Address: Lot 35 Franklin Avenue, Warragul

Inclusions:

- + 20mm Ceasar Stone Benchtops
- + 2550 Ceiling Height
- + 900mm Appliances
- + Colorbond Roofing
- + Tiled Shower Bases
- + Vinyl Timber Plank Flooring & Carpet

### Caspian 332 - Homestead Series