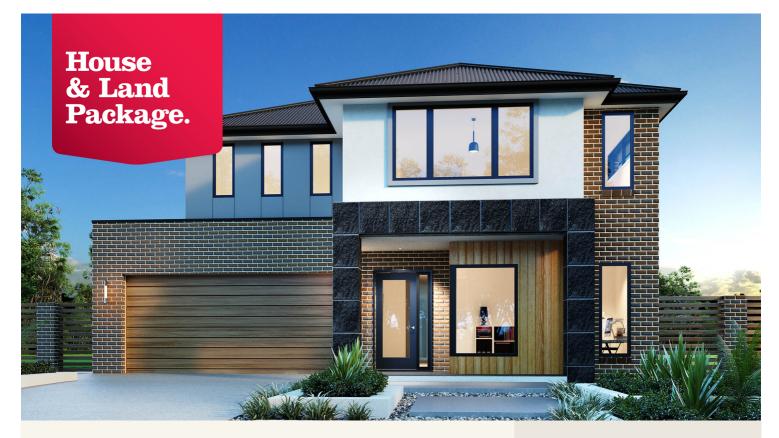

House and land package from \$1,037,193\*

Address: 150 Honour Avenue, Lilydale

## Inclusions:

- + Ceasarstone Benches to Kitchen, Bathroom and Ensuite
- + 900mm Westinghouse Freestanding Cooker and Canopy Rangehood
- + 2550mm High Ceilings
- + Semi Frameless Shower with Tiled Shower Base
- + Panel Lift Garage Door with 2 key Fobs
- + Feature Front Door Corinthian PMAD 104

## Manhattan 318 - Element Series

5

2

2

Give us a call or drop in for a chat today.