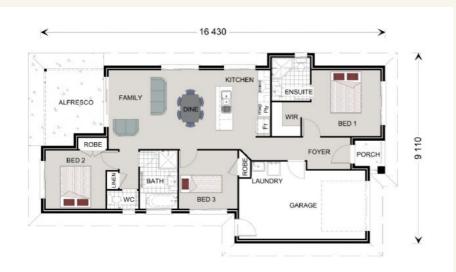

### House and land package from \$295,460\*

### Address: 9 Casanova Street, Port Lincoln

Inclusions:

- + Carpet and vinyl floor planks throughout the home
- + Driveway
- + Airconditioning
- + Window dressings to selected windows
- +

#### Stonehaven 130 - Express Series