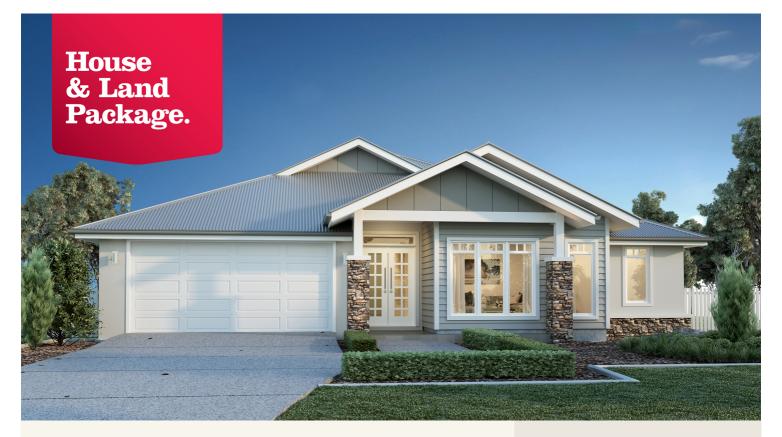

## House and land package from \$479,300\*

Address: 30 Milan Drive, Irymple

## Inclusions:

- + Hamptons Facade
- + Reverse Cycle Air conditioning
- + Concrete Driveway (4m setback)
- + Carpets and Vinyl plank flooring
- + Panel lift Garage Door with remote
- + 20 mm caesarstone benchtops to kitchen

## Vista 252 - Element Series

4 🗯

2

2

Give us a call or drop in for a chat

today.

Office:

Mildura