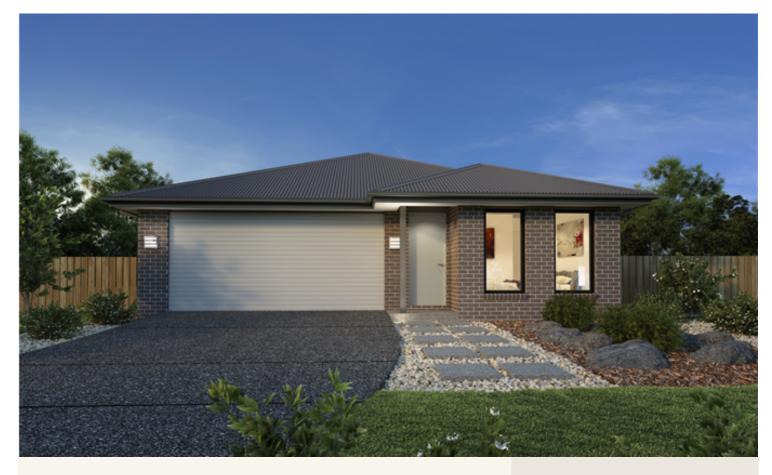

## House and land package from \$399,000\*

### Address: 20 Pinnacle Estate, Mildura

Inclusions:

- + Mitsubishi Ducted Reverse Cycle
- + Tiling to main floors and wet areas
- + Panel Lift door with Remote
- + Dishwasher and TV Antenna
- + Concrete Driveway and Crossover
- + Walk in Pantry

\*Images and photographs may depict fixtures, finishes and features either not supplied by G.J. Gardner Homes or not included in any price stated. These items include furniture, swimming pools, pool decks, fences, landscaping - including planter boxes, retaining walls, water features, pergolas, screens and decorative landscaping items such as fencing and outdoor kitchens and barbeques. For detailed home pricing, please talk to a new homes consultant.