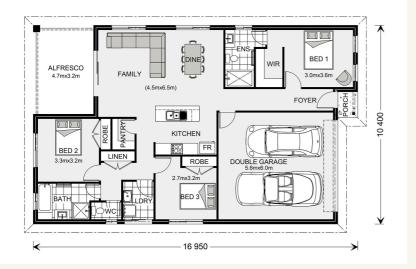

### Address: 20 Pinnacle Estate, Mildura

Inclusions:

- + Mitsubishi Ducted Reverse Cycle
- + Tiling to main floors and wet areas
- + Panel Lift door with Remote
- + Dishwasher and TV Antenna
- + Concrete Driveway and Crossover
- + Walk in Pantry

#### Nova 170 - Express Series