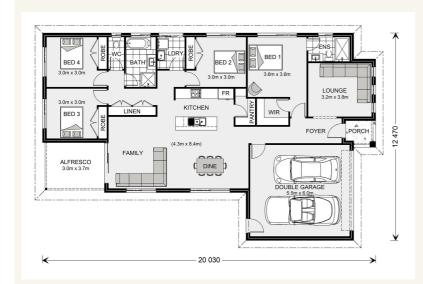

# House and land package from \$633,400\*

## Address: 33 Bagshot Road, Mernda

### Inclusions:

- +
- 1
- +
- .
- .
- \_



\*Images and photographs may depict fixtures, finishes and features either not supplied by G.J. Gardner Homes or not included in any price stated. These items include furniture, swimming pools, pool decks, fences, landscaping - including planter boxes, retaining walls, water features, pergolas, screens and decorative landscaping items such as fencing and outdoor kitchens and barbeques. For detailed home pricing, please talk to a new homes consultant.

## Woodridge 205 - Express Series







# Give us a call or drop in for a chat today.

### Office:

Melbourne North East - Darebin, Banyule, Manningham

3/1173 Plenty Rd, Bundoora Victoria 3083 PM Build Pty Ltd, CBD-U 58316.

### Sal Kumar

New Home Consultant

Call: 0406 799 326

Email: sal.kumar@gjgardner.com.au

### Sal Kumar

**New Hom