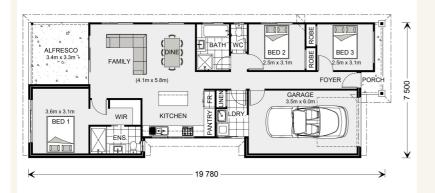

### Address: 11 Northgate Estate, Greenvale

Inclusions:

- + Upgraded Site Costs
- + Floor Coverings to entire home
- + Ducted Heating & Cooling
- + Alfresco Dining
- + Concrete Driveway
- + Caesarstone Benchtops

### Amandari 137