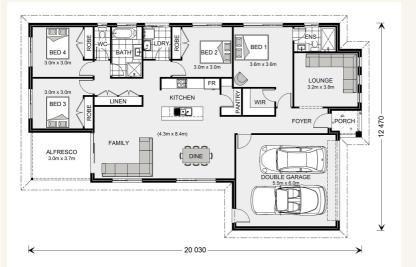

### House and land package from \$658,500\*

### Address: 12 Subzero Drive, Doreen

### Inclusions:

- +
  - +
  - +
  - +
  - .
  - т
  - Τ.



\*Images and photographs may depict fixtures, finishes and features either not supplied by G.J. Gardner Homes or not included in any price stated. These items include furniture, swimming pools, pool decks, fences, landscaping - including planter boxes, retaining walls, water features, pergolas, screens and decorative landscaping items such as fencing and outdoor kitchens and barbeques. For detailed home pricing, please talk to a new homes consultant.

### Welcome home.

Woodridge 205 - Express Series



## Give us a call or drop in for a chat today.

#### Office:

Melbourne North East - Darebin, Banyule, Manningham 3/1173 Plenty Rd, Bundoora Victoria 3083 PM Build Pty Ltd, CBD-U 58316.

### Sal Kumar

New Home Consultant Call: 0406 799 326 Email: sal.kumar@gjgardner.com.au

### Sal Kumar