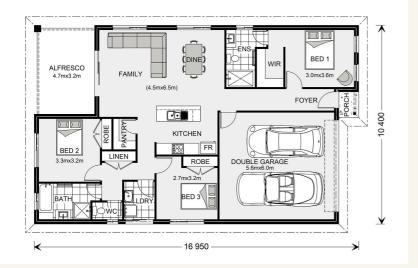

### House and land package from \$413,700\*

### Address: 102 Bradford Circuit, Dubbo

Inclusions:

- Beach Facade
- + Ducted Reverse Cycle Airconditioning
- + 20mm EssaStone Benchtops
- + SMEG appliances
- + Wall Hung Floating Vanities
- + Driveway, 400m2 turf, Mailbox & Clothesline



\*Images and photographs may depict fixtures, finishes and features either not supplied by G.J. Gardner Homes or not included in any price stated. These items include furniture, swimming pools, pool decks, fences, landscaping - including planter boxes, retaining walls, water features, pergolas, screens and decorative landscaping items such as fencing and outdoor kitchens and barbeques. For detailed home pricing, please talk to a new homes consultant.

#### Nova 170



## Give us a call or drop in for a chat today.

Office: Dubbo 118 Erskine St, Dubbo NSW 2830

### **Cindy Henderson**

Sales Consultant Call: 0438 412 616 Email: cindy.henderson@gjgardner.com.au

Call: 02 6882 4333 Email: dubbo@gjgardner.com.au Or visit gjgardner.com.au

# G.J. Gardner. **HOMES**

### Welcome home.