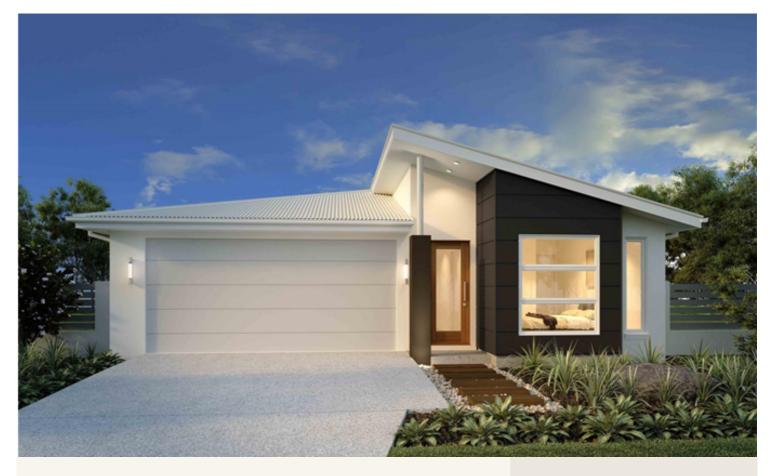

### Address: 102 Bradford Circuit, Dubbo

Inclusions:

- Beach Facade
- + Ducted Reverse Cycle Airconditioning
- + 20mm EssaStone Benchtops
- + SMEG appliances
- + Wall Hung Floating Vanities
- + Driveway, 400m2 turf, Mailbox & Clothesline