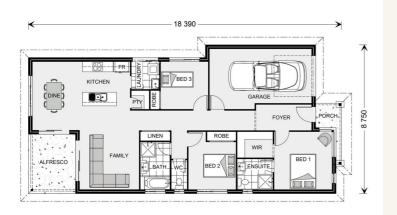

### Address: 102 Bradford Circuit, Dubbo

Inclusions:

- + Ducted Reverse Cycle Airconditioning
- + 20mm EssaStone Benchtops
- + SMEG appliances
- + Executive Facade
- + Window Coverings & Side Gates
- + Driveway, 400m2 Turf, Mailbox & Clothesline

### Kurrajong 147