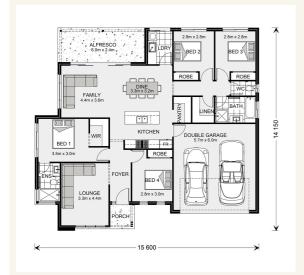

## Wide Bay 196

4

2

2

Give us a call or drop in for a chat today.

Office:

Dubbo

118 Erskine St, Dubbo NSW 2830