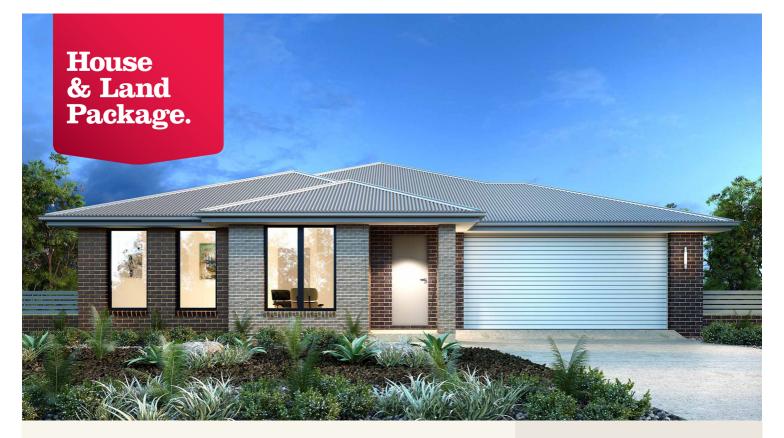

## House and land package from \$471,450\*

Address: 4 Plaza Heights, Warrnambool

## Inclusions:

- Westinghouse 900mm freestanding oven with Dishlex dishwasher
- Carpet & timber-look vinyl planks
- Alfresco & Porch under roofline
- Stone to Kitchen
- Concrete driveway
- Classic Facade