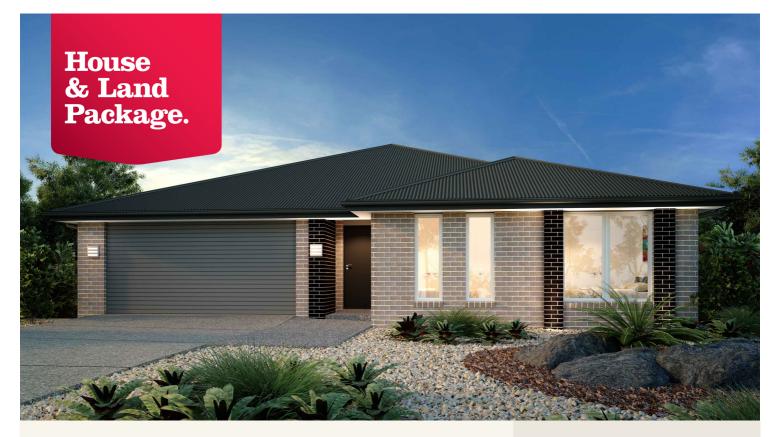

# House and land package from \$455,833\*

# Address: 4 Plaza Heights, Warrnambool

#### Inclusions:

- + Westinghouse 900mm freestanding oven with Dishlex dishwasher
- + Built-in Study Nook desk with a set of drawers
- + Alfresco & Porch under roofline
- Stone to Kitchen
- Concrete driveway
- + Classic Facade