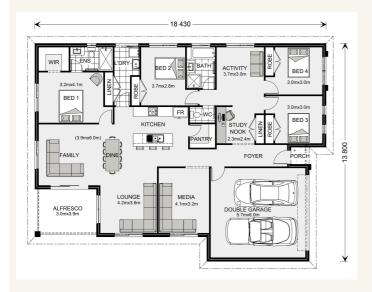

## La Trobe 230

4 🚝

2

2

Give us a call or drop in for a chat today.

#### Inclusions:

- + Westinghouse 900mm freestanding oven with Dishlex dishwasher
- + Built-in Study Nook desk with a set of drawers
- + Alfresco & Porch under roofline
- Stone to Kitchen
- Concrete driveway
- + Classic Facade