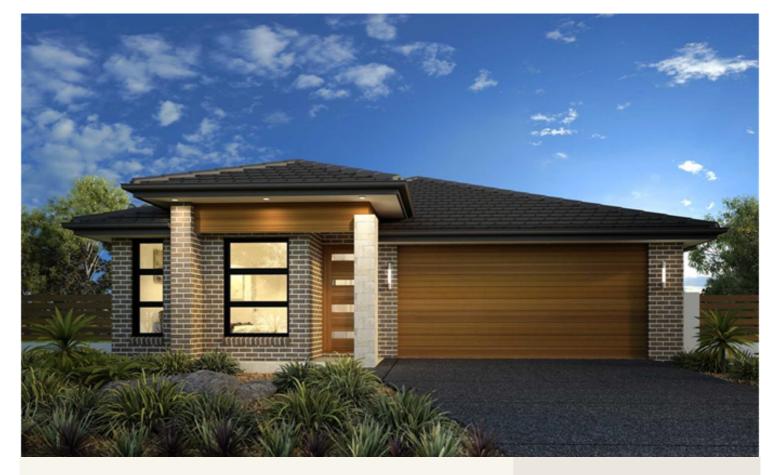

### House and land package from \$377,459\*

### Address: 9 Melaleuca Drive, Wellington

Inclusions:

- Executive Facade
- + 20mm EssaStone Benchtops
- + SMEG appliances
- + Ducted Reverse Cycle Airconditioning
- + Wall Hung Floating Vanities
- + Driveway, 400m2 turf, Mailbox & Clothesline

\*Images and photographs may depict fixtures, finishes and features either not supplied by G.J. Gardner Homes or not included in any price stated. These items include furniture, swimming pools, pool decks, fences, landscaping - including planter boxes, retaining walls, water features, pergolas, screens and decorative landscaping items such as fencing and outdoor kitchens and barbeques. For detailed home pricing, please talk to a new homes consultant.