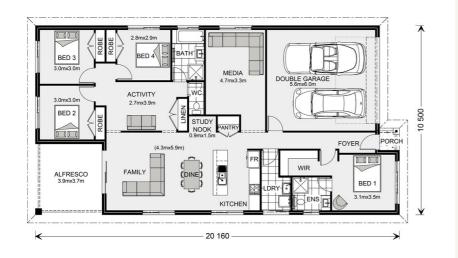

#### Pacific 205

### Address: 9 Melaleuca Drive, Wellington

Inclusions:

- Executive Facade
- + 20mm EssaStone Benchtops
- + SMEG appliances
- + Ducted Reverse Cycle Airconditioning
- + Wall Hung Floating Vanities
- + Driveway, 400m2 turf, Mailbox & Clothesline