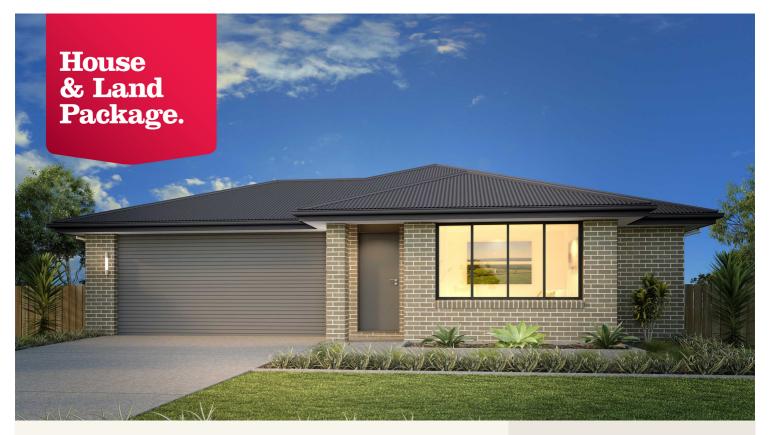

## House and land package from \$419,600\*

### Address: 4 Plaza Heights, Warrnambool

Inclusions:

- + Westinghouse 900mm freestanding oven with Dishlex dishwasher
- + Carpet & timber-look vinyl planks
- + Alfresco & Porch under roofline
- + Stone to Kitchen
- + Concrete driveway
- Classic Facade

### Woodridge 187 - Express Series