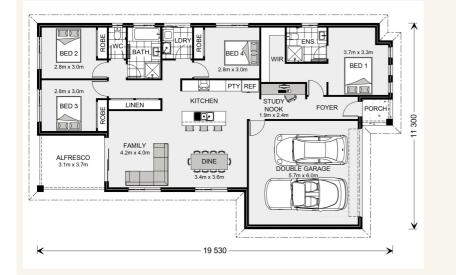

### Address: 4 Plaza Heights, Warrnambool

Inclusions:

- + Westinghouse 900mm freestanding oven with Dishlex dishwasher
- + Carpet & timber-look vinyl planks
- + Alfresco & Porch under roofline
- + Stone to Kitchen
- + Concrete driveway
- Classic Facade

### Woodridge 187 - Express Series