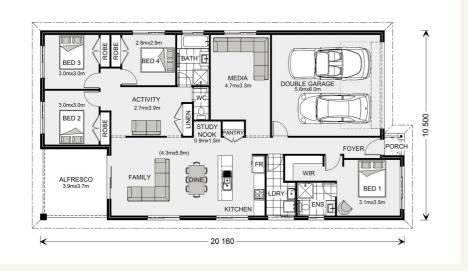

## House and land package from \$574,900\*

Address: 1006 Waratah Estate, Mickleham

## Inclusions:

- + Upgraded Site Costs
- Ducted Heating
- + Flooring to entire home
- + Automatic Panel Lift Garage Door
- + Alfresco Dining
- + Concrete Driveway



\*Images and photographs may depict fixtures, finishes and features either not supplied by G.J. Gardner Homes or not included in any price stated. These items include furniture, swimming pools, pool decks, fences, landscaping - including planter boxes, retaining walls, water features, pergolas, screens and decorative landscaping items such as fencing and outdoor kitchens and barbeques. For detailed home pricing, please talk to a new homes consultant.

## Pacific 205

4 🚝

2

2

Give us a call or drop in for a chat today.

## Office:

Hume

Unit 4, 1-7 Sussex Crt, Sunbury Vic 3429 Pinnacle Home Builders Pty Ltd CDB-U 60246

Kevin Micallef Sales Consultant Call: 0407 818 439

Email: kevin.micallef@gjgardner.com.au

Call: 9740 2444

Email: kevin.micallef@gjgardner.com.au Or visit gjgardner.