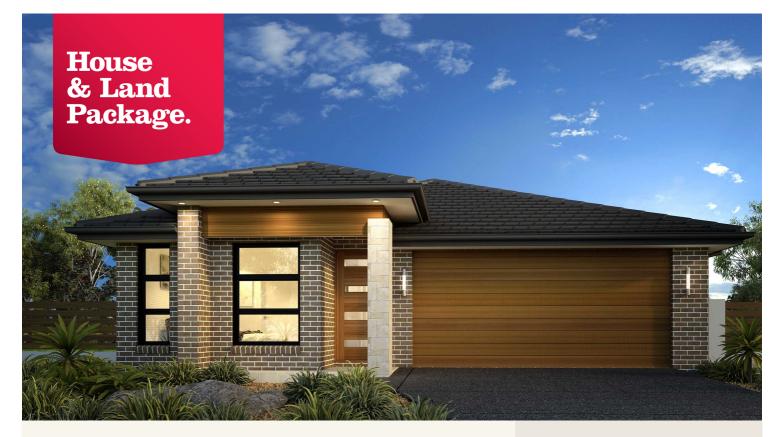

## House and land package from \$574,900\*

Address: 1006 Waratah Estate, Mickleham

## Inclusions:

- + Upgraded Site Costs
- Ducted Heating
- + Flooring to entire home
- + Automatic Panel Lift Garage Door
- + Alfresco Dining
- + Concrete Driveway

\*Images and photographs may depict fixtures, finishes and features either not supplied by G.J. Gardner Homes or not included in any price stated. These items include furniture, swimming pools, pool decks, fences, landscaping - including planter boxes, retaining walls, water features, pergolas, screens and decorative landscaping items such as fencing and outdoor kitchens and barbeques. For detailed home pricing, please talk to a new homes consultant.