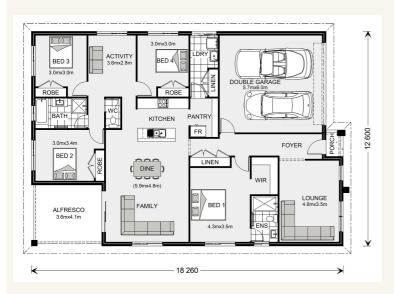

# House and land package from \$355,000\*

Address: 30 Davies Street, George Town

### Inclusions:



\*Images and photographs may depict fixtures, finishes and features either not supplied by G.J. Gardner Homes or not included in any price stated. These items include furniture, swimming pools, pool decks, fences, landscaping - including planter boxes, retaining walls, water features, pergolas, screens and decorative landscaping items such as fencing and  $outdoor\,kit chens\,and\,bar beques.\,For\,detailed\,home\,pricing,\,please\,talk\,to\,a\,new\,homes\,consultant.$ 

## **Brookfield 224 - Express Series**









# Give us a call or drop in for a chat today.

#### Office:

Launceston

3/156 Elphin Rd, Launceston TAS 7250

## **Craig Daniels**

**New Home Consultant** 

Call: 0488 222 059

Email: craig.daniels@gjgardner.com.au

Call: 03 6334 4777

Email: launceston@gjgardner.com.au