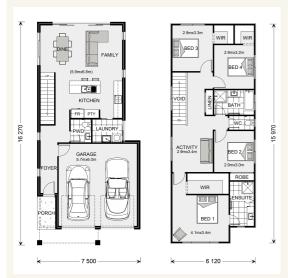

### House and land package from \$487,750\*

### Address: 940 Botanical Estate, Mickleham

Inclusions:

- + Upgraded Site Cost Including H Class Slab
- + Gas Ducted Heating
- + Flooring Covering Entire Home
- + Stainless Steel Appliances
- + Concrete Driveway
- Automatic Panel Lift Garage Door



\*Images and photographs may depict fixtures, finishes and features either not supplied by G.J. Gardner Homes or not included in any price stated. These items include furniture, swimming pools, pool decks, fences, landscaping - including planter boxes, retaining walls, water features, pergolas, screens and decorative landscaping items such as fencing and outdoor kitchens and barbeques. For detailed home pricing, please talk to a new homes consultant.

Welcome home.

Carlton 200 - Express Series



## Give us a call or drop in for a chat today.

#### Office:

Hume Unit 4, 1-7 Sussex Crt, Sunbury Vic 3429 Pinnacle Home Builders Pty Ltd CDB-U 60246

Kevin Micallef Sales Consultant Call: 0407 818 439 Email: kevin.micallef@gjgardner.com.au

Call: 9740 2444 Email: kevin.micallef@gjgardner.com.