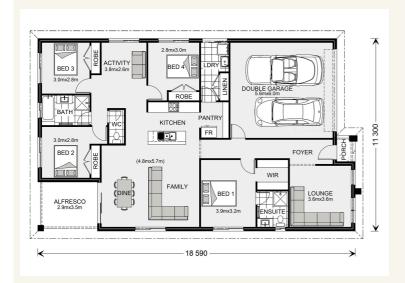

## House and land package from \$545,490\*

Address: 30528 Cloverton Estate, Kalkallo

### Inclusions:

- + Upgraded Site Cost Including H Class Slab
- Gas Ducted Heating and Evap Cooling
- + Flooring Covering Entire Home
- + 900mm Appliances
- Concrete Driveway
- + LED Downlight Pack



\*Images and photographs may depict fixtures, finishes and features either not supplied by G.J. Gardner Homes or not included in any price stated. These items include furniture, swimming pools, pool decks, fences, landscaping - including planter boxes, retaining walls, water features, pergolas, screens and decorative landscaping items such as fencing and outdoor kitchens and barbeques. For detailed home pricing, please talk to a new homes consultant.

#### **Brookfield 204**

4

2

2



# Give us a call or drop in for a chat today.

#### Office:

Hume

Unit 4, 1-7 Sussex Crt, Sunbury Vic 3429 Pinnacle Home Builders Pty Ltd CDB-U 60246

Kevin Micallef Sales Consultant Call: 0407 818 439

 ${\bf Email: kevin.micallef@gjgardner.com.au}$ 

Call: 9740 2444 Email: kevin.micallef@gjgardner.com.