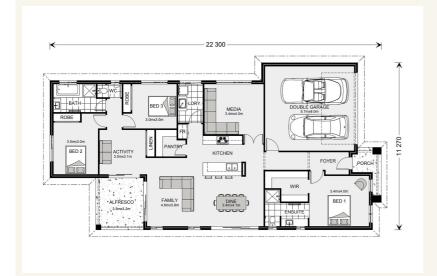

## House and land package from \$583,900\*

Address: 108 Minton Place, Beveridge

## Inclusions:

- + Upgraded Site Cost Including H Class Slab
- Gas Ducted Heating
- + Flooring Covering Entire Home
- + 900mm Appliances
- Concrete Driveway
- + LED Downlight Pack



\*Images and photographs may depict fixtures, finishes and features either not supplied by G.J. Gardner Homes or not included in any price stated. These items include furniture, swimming pools, pool decks, fences, landscaping - including planter boxes, retaining walls, water features, pergolas, screens and decorative landscaping items such as fencing and outdoor kitchens and barbeques. For detailed home pricing, please talk to a new homes consultant.

## Benowa 210

3

2

2

Give us a call or drop in for a chat today.

## Office:

Hume

Unit 4, 1-7 Sussex Crt, Sunbury Vic 3429 Pinnacle Home Builders Pty Ltd CDB-U 60246

Kevin Micallef Sales Consultant Call: 0407 818 439

Email: kevin.micallef@gjgardner.com.au

Call: 9740 2444 Email: kevin.micallef@gjgardner.com.au Or visit gjgardner.com.