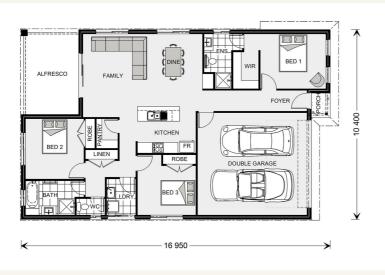

# House and land package from \$451,900\*

Address: 23 or 25 Bravlo Court, Mildura

### Inclusions:

- + Carpet & Tiling to Entire Home
- + Reverse Cycle Ducted Heating & Cooling
- + Dishwasher & Garage Remote
- Cloths Line & Gates
- Driveways, Paths

\_



\*Images and photographs may depict fixtures, finishes and features either not supplied by G.J. Gardner Homes or not included in any price stated. These items include furniture, swimming pools, pool decks, fences, landscaping - including planter boxes, retaining walls, water features, pergolas, screens and decorative landscaping items such as fencing and outdoor kitchens and barbeques. For detailed home pricing, please talk to a new homes consultant.

## Nova 170 - Express Series

3

2

2

# Give us a call or drop in for a chat today.

#### Office:

Mildura

54 Lime Ave, Mildura Vic 3500 Estilo Pty Ltd, CDB-U 49930.

Dennis McPhee Custom Home Consultant Call: 0427 237 860 Email: dennis.mcphee@gjgardner.com.au

Call: 03 5023 1199 Email: mildura@gjgardner.com.au Or visit gjgardner.com.au