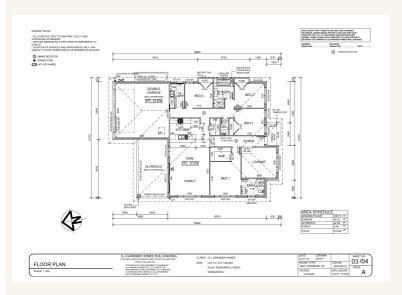

# House and land package from \$708,554\*

## Address: 411 Wongawilli road, Wongawilli

#### Inclusions:



\*Images and photographs may depict fixtures, finishes and features either not supplied by G.J. Gardner Homes or not included in any price stated. These items include furniture, swimming pools, pool decks, fences, landscaping - including planter boxes, retaining walls, water features, pergolas, screens and decorative landscaping items such as fencing and outdoor kitchens and barbeques. For detailed home pricing, please talk to a new homes consultant.

### Fernbank 216

Give us a call or drop in for a chat today.

#### Office:

Wollongong

3/ 152 New Lake Entrance Rd, Oak Flats NSW 2529

McKaylah Evans **New Home Consultant** Call: 0438 466 949

Email: mckaylah.evans@gjgardner.com.au

Call: 02 4256 4242 Email: wollongong@gjgardner.com.au Or visit gjgardner.com.au