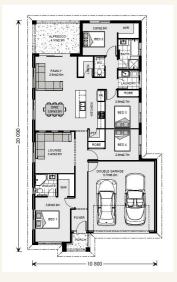

ARTISTS IMPRESSION - for illustrative purposes only (Bridgewater 225 Classic Facade Shown)

## House and land package from \$455,000\*

Address: 58 Augustus Boulevard, Urraween

Inclusions:

- +
- +
- +
- +
- .
- .
- 1



\*Images and photographs may depict fixtures, finishes and features either not supplied by G.J. Gardner Homes or not included in any price stated. These items include furniture, swimming pools, pool decks, fences, landscaping - including planter boxes, retaining walls, water features, pergolas, screens and decorative landscaping items such as fencing and outdoor kitchens and barbeques. For detailed home pricing, please talk to a new homes consultant.

## Welcome home.

## **Bridgewater 190 - Express Series**



## Give us a call or drop in for a chat today.

Office:

Fraser Coast/Bundaberg 152 Boat Harbour Dr, Hervey Bay Queensland 4655 QBCC: 1172776

Call: Email:

Call: 07 4124 6888 Email: herveybay@gjgardner.com.au Or visit gjgardner.com.au