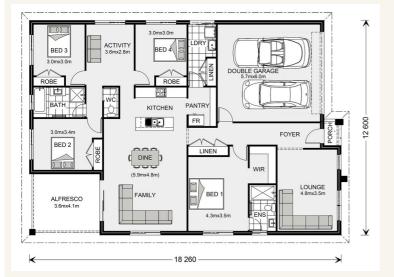

## House and land package from \$350,082\*

### Address: 37B Follet Street, port lincoln

Inclusions:

- + Carpet and vinyl floor planks throughout the home
- + Driveway
- + Airconditioning
- +
- +



\*Images and photographs may depict fixtures, finishes and features either not supplied by G.J. Gardner Homes or not included in any price stated. These items include furniture, swimming pools, pool decks, fences, landscaping - including planter boxes, retaining walls, water features, pergolas, screens and decorative landscaping items such as fencing and outdoor kitchens and barbeques. For detailed home pricing, please talk to a new homes consultant.

### **Brookfield 224 - Express Series**



# Give us a call or drop in for a chat today.

### Office:

Port Lincoln 79 Verran Terrace, Port Lincoln South Australia 5606

#### Tanya DeBono

New Home Consultant Call: 0457573374 Email: tanya.debono@gjgardner.com.au

Call: (08) 86823709 Email: portlincoln@gjgardner.com.au Or visit gjgardner.com