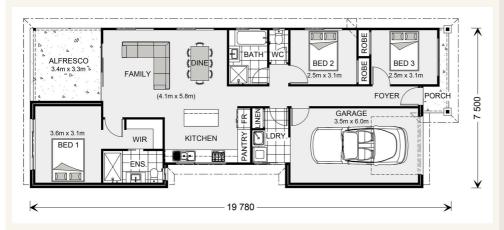

## House and land package from \$428,900\*

Address: 180 Platform Estate, Donnybrook

#### Inclusions:

- + Upgraded Site costs including H Class Slab
- + Ducted heating
- + Floor Coverings to entire home
- + Stainless Steel Appliances
- + Concrete Driveway
- + Automatic Panel Lift Garage Door



\*Images and photographs may depict fixtures, finishes and features either not supplied by G.J. Gardner Homes or not included in any price stated. These items include furniture, swimming pools, pool decks, fences, landscaping - including planter boxes, retaining walls, water features, pergolas, screens and decorative landscaping items such as fencing and outdoor kitchens and barbeques. For detailed home pricing, please talk to a new homes consultant.

#### Amandari 137

**2** 

1



# Give us a call or drop in for a chat today.

### Office:

Hume

Unit 4, 1-7 Sussex Crt, Sunbury Vic 3429 Pinnacle Home Builders Pty Ltd CDB-U 60246

Kevin Micallef Sales Consultant Call: 0407 818 439

Email: kevin.micallef@gjgardner.com.au

Call: 9740 2444

Email: kevin.micallef@gjgardner.com.au Or visit gj