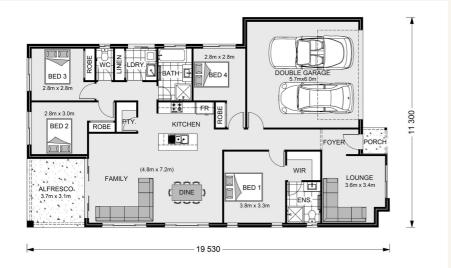

### Address: 154 Platform Estate, Donnybrook

Inclusions:

- + Upgraded Site Costs
- + Ducted heating & Cooling
- + Floor Coverings to entire home
- + LED Downlights
- + Concrete Driveway
- + 900mm Appliances