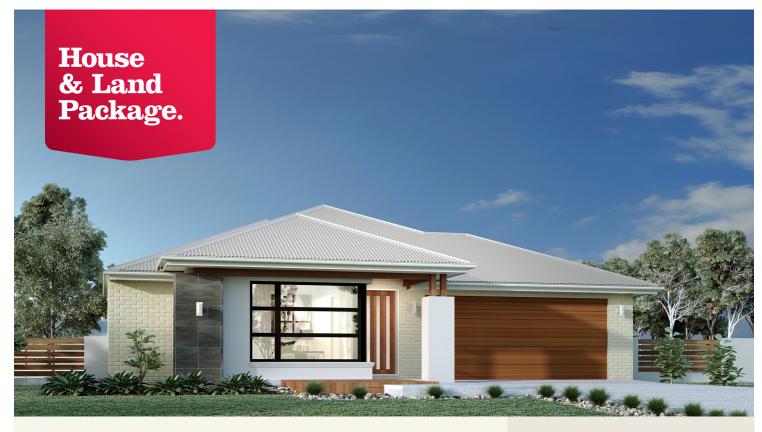

### House and land package from \$536,690\*

### Address: 154 Platform Estate, Donnybrook

Inclusions:

- + Upgraded Site Costs
- + Ducted heating & Cooling
- + Floor Coverings to entire home
- + LED Downlights
- + Concrete Driveway
- + 900mm Appliances

### Claremont