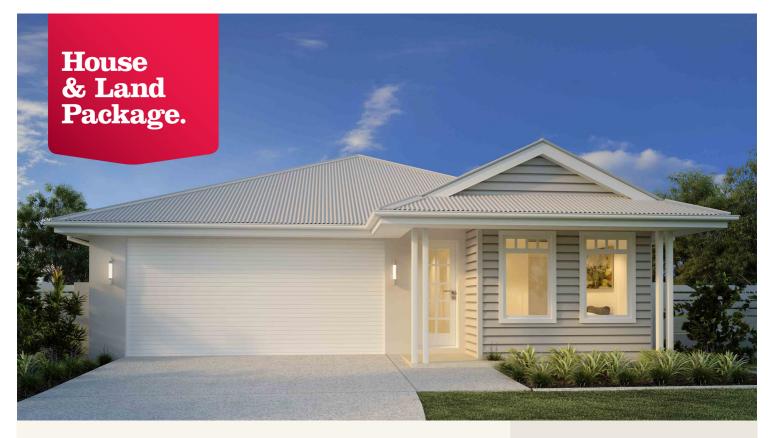

### House and land package from \$478,900\*

#### Address: 102 Platform Estate, Donnybrook

Inclusions:

- + Upgraded Site Costs including H class Slab
- Ducted Heating
- + Floor Coverings to entire home
- + Concrete Driveway
- Automatic Panel Lift Garage Door
- + Stainless Steel Appliances