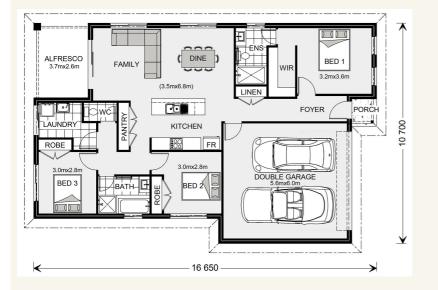

### House and land package from \$478,900\*

#### Address: 102 Platform Estate, Donnybrook

Inclusions:

- + Upgraded Site Costs including H class Slab
- Ducted Heating
- + Floor Coverings to entire home
- + Concrete Driveway
- Automatic Panel Lift Garage Door
- + Stainless Steel Appliances



\*Images and photographs may depict fixtures, finishes and features either not supplied by G.J. Gardner Homes or not included in any price stated. These items include furniture, swimming pools, pool decks, fences, landscaping - including planter boxes, retaining walls, water features, pergolas, screens and decorative landscaping items such as fencing and outdoor kitchens and barbeques. For detailed home pricing, please talk to a new homes consultant.

#### Nova 160



# Give us a call or drop in for a chat today.

Office: Hume Unit 4, 1-7 Sussex Crt, Sunbury Vic 3429 Pinnacle Home Builders Pty Ltd CDB-U 60246

Kevin Micallef Sales Consultant Call: 0407 818 439 Email: kevin.micallef@gjgardner.com.au

Call: 9740 2444 Email: kevin.micallef@gjgardner.com.au Or visit gjgardner.com.au



## We