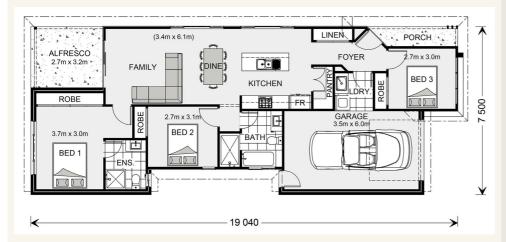

### Address: 493 Tarra Circuit , Mount Barker

Inclusions:

- + Dishlex dishwasher
- + Westinghouse cooktop & Oven
- + Reverse cycle ducted air conditioning
- + Driveway & perimeter concrete
- + 333m2 Block
- + Footings based on class 'M' soil, council approval fees included

#### Robina 131