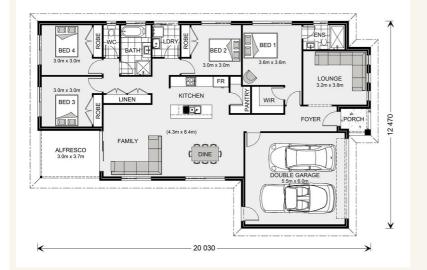

#### House and land package from \$623,999\*

#### Address: Lot 155 Pembrey Circuit, Cowes

Inclusions:

- + 40m2 Plain Concrete Driveway
- + Floor Coverings Throughout
- + Split System Heating and Cooling
- + Clothesline and Letterbox
- + Window and Sliding Door Flyscreens
- + Dishwasher



\*Images and photographs may depict fixtures, finishes and features either not supplied by G.J. Gardner Homes or not included in any price stated. These items include furniture, swimming pools, pool decks, fences, landscaping - including planter boxes, retaining walls, water features, pergolas, screens and decorative landscaping items such as fencing and outdoor kitchens and barbeques. For detailed home pricing, please talk to a new homes consultant.

#### Woodridge 205



## Give us a call or drop in for a chat today.

#### Office:

Bass Coast - Phillip Island 1/219 Settlement Rd, Cowes Vic 3922 Urban Rescue Pty Ltd, CDB-U 48925.

#### Robyn Gordon New Home Consultant Call: 0437669789 Email: robyn.gordon@gjgardner.com.au

Call: 03 5952 2150 Email: basscoast@gjgardner.com.au Or visit gjg