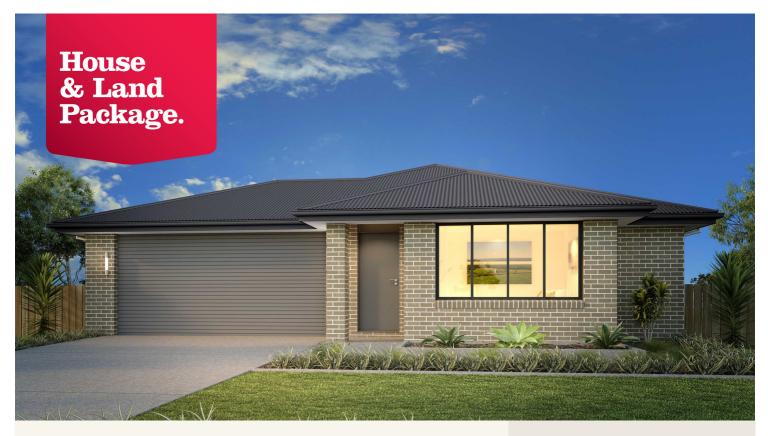

#### House and land package from \$623,999\*

#### Address: Lot 155 Pembrey Circuit, Cowes

Inclusions:

- + 40m2 Plain Concrete Driveway
- + Floor Coverings Throughout
- + Split System Heating and Cooling
- + Clothesline and Letterbox
- + Window and Sliding Door Flyscreens
- + Dishwasher

\*Images and photographs may depict fixtures, finishes and features either not supplied by G.J. Gardner Homes or not included in any price stated. These items include furniture, swimming pools, pool decks, fences, landscaping - including planter boxes, retaining walls, water features, pergolas, screens and decorative landscaping items such as fencing and outdoor kitchens and barbeques. For detailed home pricing, please talk to a new homes consultant.